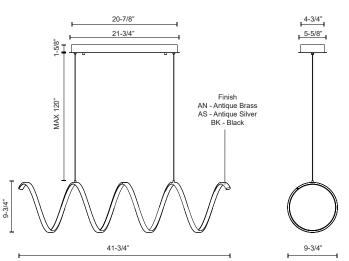

## SPECIFICATION DETAILS

| Fixture Dimensions       | L41-3/4" x W9-3/4" x H9-3/4"                               |
|--------------------------|------------------------------------------------------------|
| Light Source             | LED with DC Driver                                         |
| Wattage                  | 56W                                                        |
| Total Lumens             | 4400lm                                                     |
| Delivered Lumens         | AN-2630lm; AS-3113lm; BK-2057lm;                           |
| Voltage                  | 120V                                                       |
| Color Temperature        | 3000K                                                      |
| CRI (Ra)                 | 90CRI                                                      |
| Optional Color Temps     | 2700K - 5000K Available, Minimum Order Quantities<br>Apply |
| LED Rated Life           | 50,000 hours                                               |
| Dimming                  | 100% - 10%, TRIAC or ELV Dimmer (Not Included)             |
| Diffuser Details         | White Silicone Diffuser                                    |
| Adjustable               | Yes                                                        |
| Wire Length              | 120" Max                                                   |
| Wire Type                | Clear Coaxial Wire                                         |
| Minimum Hang Height      | 14"                                                        |
| Sloped Ceiling Adaptable | Yes                                                        |
| Location                 | Dry                                                        |
| CEC Title 24 JA8         | Yes, JA8-2022                                              |
| Canopy Dimensions        | L21-3/4" x W5-5/8" x H1-5/8"                               |
| Paint Finish             | BK01                                                       |